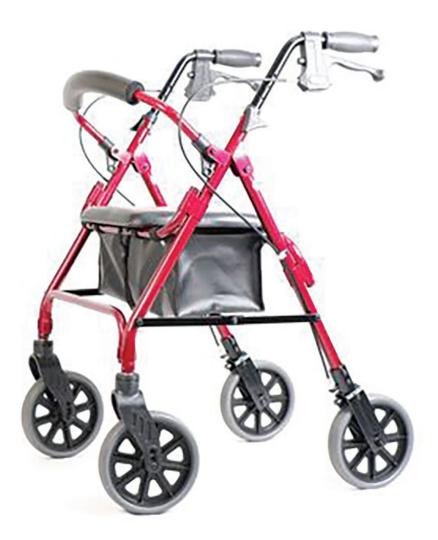

## **Grande Seat Walker**

## **Product Benefits:**

- Ideal for those requiring mobility assistance
- Durable lightweight aluminium frame
- Folding for convenient transport and storage
- Height adjustable handles
- Ergonomically designed rubber hand grips
- Fitted with rear braking wheels and front swivel castors
- Locking brake mechanism with reflectors
- Padded seat
- Supplied with reinforced vinyl bag
- Removable backrest

| Specifications:      |                    |
|----------------------|--------------------|
| Product Code         | 6861               |
| Seat Width           | 440 mm             |
| Seat Depth           | 300 mm             |
| Seat Height          | 550 mm             |
| Overall Width        | 570 mm             |
| Overall Depth        | 670 mm             |
| Overall Folded WxDxH | 570 x 350 x 815 mm |
| Handle Height        | 815 - 925 mm       |
| Castor Size          | 194 x 40 mm        |
| Walker Weight        | 7.4 kg             |
| SWL                  | 200 kg             |